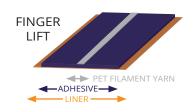

## FINGER LIFT TECHNOLOGY

### **Technical Info**

- 1/2" wide 92 gauge polyester film with a 1/4" wide stripe of aggressive permanent PSA and a single strand of filament yarn
- Finished traverse wound spools at 21,000'