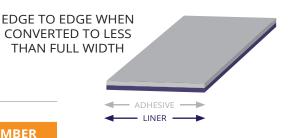

## **Technical Info**

- 2.4 mil white LDPE film
- Permanent acrylic PSA
- Coated edge-to-edge
- Self-wound
- Custom coat weights up to 3 mil thickness